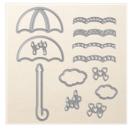

Price: \$9.75

Myths & Magic Glimmer Paper 6" X 6" (15.2 X 15.2 Cm) - 145601

Price: \$15.00

Weather Together Photopolymer Stamp Set -141543

Price: \$21.00

Umbrella Weather Framelits Dies -141479

Price: \$25.00