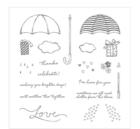

Price: \$9.75

Myths & Magic Glimmer Paper 6" X 6" (15.2 X 15.2 Cm) - 145601

Price: \$15.00

Weather Together Photopolymer Stamp Set -141543

Price: \$21.00

Umbrella Weather Framelits Dies -141479

Price: \$25.00