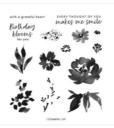

Price: £10.75

Lost Lagoon A4 Cardstock -133686

Price: £10.75

Masterfully Made 12" X 12" (30.5 X 30.5 Cm) Designer Series Paper -161192

Sale: £7.05 Price: £11.75

Pretty Peacock Classic Stampin' Pad - 150083 Price: £8.50