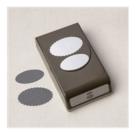

**Sale: \$9.20** Price: \$11.50

Double Oval Punch - 154242

Price: \$22.00

Pale Papaya 8-1/2" X 11" Cardstock -155668

**Sale: \$3.70** Price: \$9.25

Calypso Coral 8-1/2" X 11" Cardstock -122925

Price: \$10.00