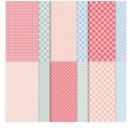

Price: \$23.00

Mini Stampin' Cut & Emboss Machine - 150673

Price: \$66.00

**Iridescent Pastel** Gems - 160429

Sale: \$4.80 Price: \$8.00

**Country Gingham** 6" X 6" (15.2 X 15.2 Cm) Designer Series Paper -160388