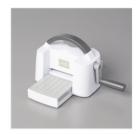

Price: \$23.00

Mini Stampin' Cut & Emboss Machine - 150673

Price: \$66.00

**Iridescent Pastel** Gems - 160429

Sale: \$4.80 Price: \$8.00

**Country Gingham** 6" X 6" (15.2 X 15.2 Cm) Designer Series Paper -160388