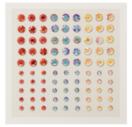

Price: \$23.00

Mini Stampin' Cut & Emboss Machine - 150673

Price: \$66.00

**Iridescent Pastel** Gems - 160429

Sale: \$4.80 Price: \$8.00

**Country Gingham** 6" X 6" (15.2 X 15.2 Cm) Designer Series Paper -160388