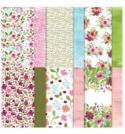

Awash In Beauty 12" X 12" (30.5 X 30.5 Cm) Designer Series Paper -

158973

**Sale: \$10.80** Price: \$12.00

Basic White 8-1/2" X 11" Cardstock -159276

Price: \$10.50

Balmy Blue 8-1/2" X 11" Cardstock -146982