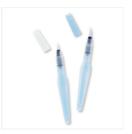

carolynbennieink@gmail.com carolynbennie.com

Magical Mermaid Clear-Mount Stamp Set -144017

Price: \$35.00

Magical Mermaid Wood-Mount Stamp Set -144014

Price: \$49.00

Aqua Painters - 103954

Price: \$20.00

Daffodil Delight Classic Stampin' Pad - 126944