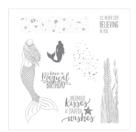

carolynbennieink@gmail.com carolynbennie.com

Magical Mermaid Clear-Mount Stamp Set -144017

Price: \$35.00

Magical Mermaid Wood-Mount Stamp Set -144014

Price: \$49.00

Aqua Painters - 103954

Price: \$20.00

Daffodil Delight Classic Stampin' Pad - 126944