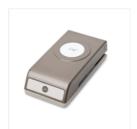

stampwithtammy@gmail.com http://tammyfite.stampinup.net

Spooky Cat Photopolymer Stamp Set\* -144749

Price: \$17.00

Gold Glimmer Paper - 133719

Price: \$5.00

1-1/4" (3.2 Cm) Circle Punch -119861

Price: \$16.00