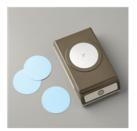

Starburst Punch - 143717

Price: \$18.00

2" (5.1 Cm) Circle Punch - 133782

Price: \$23.00

Hello Cupcake Photopolymer Stamp Set -149714

Price: \$0.00

Gingham Gala 6" X 6" (15.2 X 15.2 Cm) Designer Series Paper -148554