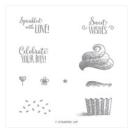

Starburst Punch - 143717

Price: \$18.00

2" (5.1 Cm) Circle Punch - 133782

Price: \$23.00

Hello Cupcake Photopolymer Stamp Set -149714

Price: \$0.00

Gingham Gala 6" X 6" (15.2 X 15.2 Cm) Designer Series Paper -148554