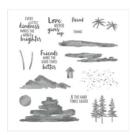

patienceholt@gmail.com www.notesfrompatience.com

Waterfront Photopolymer Stamp Set (En) -146386

Price: \$17.00

Whisper White 8-1/2" X 11" Cardstock -100730

Price: \$9.75

Pear Pizzazz 8-1/2" X 11" Cardstock -131201