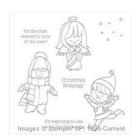

lizhollowaydesign.blogspot.ca

Christmas Cuties Clear-Mount Stamp Set -139787

Price: \$21.00

Watercolor Paper - 122959

Price: \$6.75

Pool Party Classic Stampin' Ink Refill - 122933

Price: \$7.00

Pacific Point Classic Stampin' Ink Refill - 111840