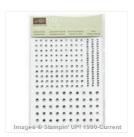

Price: \$136.00

Silver Metallic Thread - 138402

Price: \$4.75

Rhinestone Basic Jewels - 119246

Price: \$6.75

Whisper White 8-1/2" X 11" Cardstock -100730

Price: \$13.25

Basic Black 8-1/2" X 11" Cardstock -121045