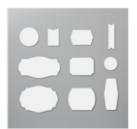

Price: \$10.50

Hand-Penned 12" X 12" (30.5 X 30.5 Cm) Designer Series Paper -155499

Price: \$11.50

In Good Taste Designer Series Paper - 152494

**Sale: \$12.60** Price: \$21.00

Genial Gems -155500

**Sale: \$3.20** Price: \$8.00