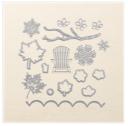

Seasonal Layers Dies - 143751

Price: \$33.00

Basic Gray 8-1/2" X 11" Cardstock -121044

Price: \$10.00

Smoky Slate 8-1/2" X 11" Cardstock -131202

Price: \$10.00

Whisper White 8-1/2" X 11" Cardstock -100730

Price: \$9.75