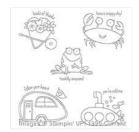

You're Sublime Clear-Mount Stamp Set -139309

Price: \$19.00

Whisper White 8-1/2" X 11" Cardstock -100730

Price: \$9.75

Daffodil Delight 8-1/2" X 11" Cardstock -119683

Price: \$10.00

Smoky Slate 8-1/2" X 11" Cardstock -131202