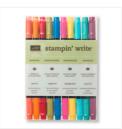

Price: \$6.50

Chocolate Chip Classic Stampin' Pad - 126979

Price: \$6.50

Brights Stampin' Write Markers -131259

Price: \$29.00

Neutrals Candy Dots - 130934

Price: \$6.00

2015-2017 In Color Stampin' Write Markers - 138333