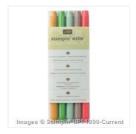

Price: \$6.50

Chocolate Chip Classic Stampin' Pad - 126979

Price: \$6.50

Brights Stampin' Write Markers -131259

Price: \$29.00

Neutrals Candy Dots - 130934

Price: \$6.00

2015-2017 In Color Stampin' Write Markers - 138333