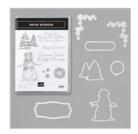

tinashaw2016@outlook.com www.tinashaw.stampinup.net

Snow Wonder Bundle (English) -155185

Price: \$49.50

Snowflake Splendor Designer Series Paper -153512

**Sale: \$9.20** Price: \$11.50

Blue Adhesive-Backed Gems -153547