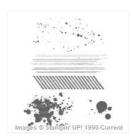

Vintage Leaves Photopolymer Stamp Set -138802

Price: \$26.00

Vintage Leaves Photopolymer Bundle - 140235

Price: \$43.25

Sheltering Tree Photopolymer Stamp Set -137163

Price: \$25.00

Gorgeous Grunge Clear-Mount Stamp Set -130517

Price: \$18.00

Rich Razzlebberry Classic Stampin' Pad - 126950

Price: \$6.50

Daffodil Delight Classic Stampin' Pad - 126944

Price: \$6.50

Pumpkin Pie Classic Stampin' Pad - 126945

Price: \$6.50

Tip Top Taupe 8-1/2" X 11" Cardstock -