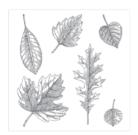

Vintage Leaves Photopolymer Stamp Set -138802

Price: \$26.00

Vintage Leaves Photopolymer Bundle - 140235

Price: \$43.25

Sheltering Tree Photopolymer Stamp Set -137163

Price: \$25.00

Gorgeous Grunge Clear-Mount Stamp Set -130517