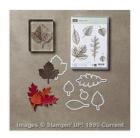

Vintage Leaves Photopolymer Stamp Set -138802

Price: \$26.00

Vintage Leaves Photopolymer Bundle - 140235

Price: \$43.25

Sheltering Tree Photopolymer Stamp Set -137163

Price: \$25.00

Gorgeous Grunge Clear-Mount Stamp Set -130517