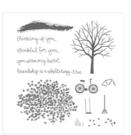

Vintage Leaves Photopolymer Stamp Set -138802

Price: \$26.00

Vintage Leaves Photopolymer Bundle - 140235

Price: \$43.25

Sheltering Tree Photopolymer Stamp Set -137163

Price: \$25.00

Gorgeous Grunge Clear-Mount Stamp Set -130517