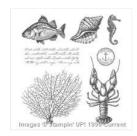

Supply List

Place Order

riddlet@live.com

By The Tide Clear-Mount Stamp Set -129120

Price: \$20.00

Hardwood Clear-Mount Stamp -133035

Price: \$15.00

Bermuda Bay 8-1/2" X 11" Cardstock -131197