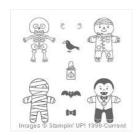

## Supply List

Cookie Cutter Halloween Wood-Mount Stamp Set -142252

Price: \$23.00

Ghoulish Grunge Clear-Mount Stamp Set -142241

Price: \$20.00

Halloween Night Specialty Designer Series Paper -142022

Price: \$13.00