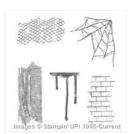

## Supply List

Cookie Cutter Halloween Wood-Mount Stamp Set -142252

Price: \$23.00

Ghoulish Grunge Clear-Mount Stamp Set -142241

Price: \$20.00

Halloween Night Specialty Designer Series Paper -142022

Price: \$13.00