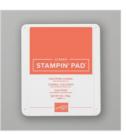

Calypso Coral Classic Stampin' Pad - 147101

Price: \$9.00

Stampin' Dimensionals -104430

Price: \$4.25

Paper Snips Scissors - 103579 Price: \$11.00

Daffodil Delight Classic Stampin' Pad - 147094

Price: \$9.00