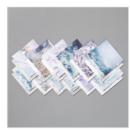

Perfectly Plaid Bundle (En) -151143

Price: \$31.50

Pine Tree Punch -149521

Price: \$18.00

Silver Foil Sheets -132178

Price: \$5.00

Feels Like Frost 6" X 6" (15.2 X 15.2 Cm) Specialty Designer Series Paper - 150444

Price: \$15.00

Seaside Spray 1/4" (6.4 Mm) Metallic Ribbon - 150446

Price: \$7.00

Seaside Spray 8-1/2" X 11" Cardstock -150883

Price: \$8.75

Whisper White 8-1/2" X 11" Cardstock -100730

Price: \$9.75

Holiday Rhinestone Basic Jewels - 150457