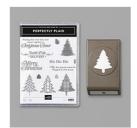

Perfectly Plaid Bundle (En) -151143

Price: \$31.50

Pine Tree Punch -149521

Price: \$18.00

Silver Foil Sheets -132178

Price: \$5.00

Feels Like Frost 6" X 6" (15.2 X 15.2 Cm) Specialty Designer Series Paper - 150444