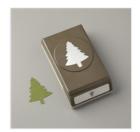

Perfectly Plaid Bundle (En) -151143

Price: \$31.50

Pine Tree Punch -149521

Price: \$18.00

Silver Foil Sheets -132178

Price: \$5.00

Feels Like Frost 6" X 6" (15.2 X 15.2 Cm) Specialty Designer Series Paper - 150444