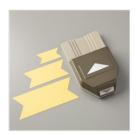

cheryl@createwithcheryl.me www.createwithcheryl.me

Triple Banner Punch - 138292

Price: \$23.00

Decorative Label Punch - 120907

Price: \$18.00

Carried Away Designer Series Paper - 143608

Price: \$0.00

Lift Me Up Clear-Mount Bundle -144712