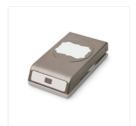

cheryl@createwithcheryl.me www.createwithcheryl.me

Triple Banner Punch - 138292

Price: \$23.00

Decorative Label Punch - 120907

Price: \$18.00

Carried Away Designer Series Paper - 143608

Price: \$0.00

Lift Me Up Clear-Mount Bundle -144712