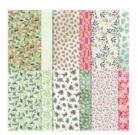

Stockings Dies -156288

**Sale: \$15.50**Price: \$31.00

Painted Christmas 12" X 12" (30.5 X 30.5 Cm) Designer Series Paper -156292

**Sale: \$4.80** Price: \$12.00

Real Red 8-1/2" X 11" Cardstock -102482

Price: \$10.00