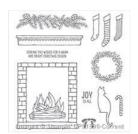

creativemeasures@cox.net

http://creativemeasuresbytiffany.blogspot.com/

Festive Fireplace Photopolymer Stamp Set -139754

Price: \$21.00

Festive Fireside Framelits Dies -139668

Price: \$25.00

Whisper White 8-1/2" X 11" Thick Cardstock -140272