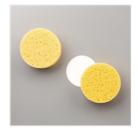

## Supply List



Lighthearted Leaves Photopolymer Stamp Set -139712

Price: \$26.00



Early Espresso 8-1/2" X 11" Cardstock -119686

Price: \$10.00



Whisper White 8-1/2" X 11" Cardstock -100730

Price: \$9.75



Watercolor Paper - 122959

Price: \$5.00



Many Marvelous Markers - 131264

Price: \$110.00



Big Shot - 113439

Price: \$110.00



Leaflets Framelits
Dies - 138283

Price: \$27.00



Expressions
Natural Elements 138395

Price: \$5.00



Gold Metallic Thread - 138401

Price: \$3.50



Brights Sequin Assortment -138389

Price: \$5.00



Metallics Sequin Assortment -138390

Price: \$5.00



Stampin'
Dimensionals 104430

Price: \$4.25



Stamping Sponges - 141337

Price: \$4.00