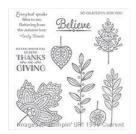

## Supply List

Lighthearted Leaves Photopolymer Stamp Set -139712

Price: \$26.00

Early Espresso 8-1/2" X 11" Cardstock -119686

Price: \$10.00

Whisper White 8-1/2" X 11" Cardstock -100730

Price: \$9.75

Watercolor Paper - 122959