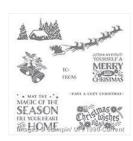

Price: £26.25

Cozy Christmas Wood-Mount Stamp Set -139776

Price: £24.00

Cozy Christmas Clear-Mount Stamp Set -139779

Price: £17.00

Shimmery White A4 Cardstock -121717

Price: £9.50

Night Of Navy Classic Stampin' Pad - 126970