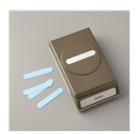

Price: \$6.50

Whisper White Craft Stampin' Ink Refill - 101780

Price: \$4.50

Watercolor Pencils - 141709

Price: \$16.00

Blender Pens - 102845

Price: \$13.00

Classic Label Punch - 141491