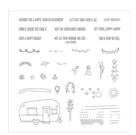

<u>Shanasweetsblog@yahoo.com</u> <u>www.shanasweets.stampinup.net</u>

Glamper Greetings Photopolymer Stamp Set -142202

Price: \$26.00

Whisper White 8-1/2" X 11" Thick Cardstock -140272

Price: \$8.25

Cherry Cobbler 8-1/2" X 11" Cardstock -119685