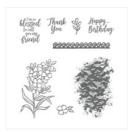

www.stampwithjenn.com

Magical Day Clear-Mount Stamp Set -145857

Price: \$29.00

Magical Day Wood-Mount Stamp Set -145854

Price: \$40.00

Southern Serenade Clear-Mount Stamp Set -145921

Price: \$29.00

Southern Serenade Wood-Mount Stamp Set -145918