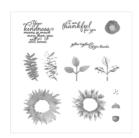

<u>craftyplaydate@gmail.com</u> <u>www.OurCraftyPlaydate.stampinup.net</u>

Painted Harvest Photopolymer Stamp Set -144783

Price: \$21.00

Whisper White 8-1/2" X 11" Cardstock -100730

Price: \$9.75

Cajun Craze 8-1/2" X 11" Cardstock -119684