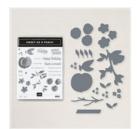

Sweet As A Peach Bundle (English) -155823

Price: \$36.75

Pear Pizzazz Classic Stampin' Pad - 147104

**Sale: \$3.20** Price: \$8.00

Pale Papaya Classic Stampin' Pad - 155670

**Sale: \$5.60** Price: \$8.00

Calypso Coral Classic Stampin' Pad - 147101