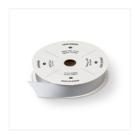

Silver 5/8" (1.6 Cm) Satin Ribbon -134548

Price: \$7.00

Festive Textured Impressions Embossing Folder - 141471

Price: \$8.50

Smoky Slate 8-1/2" X 11" Cardstock -131202

Price: \$11.50

Island Indigo 8-1/2" X 11" Cardstock -122923