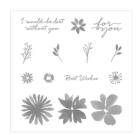

Blooms & Wishes Photopolymer Stamps - 141784

Price: \$21.00

Sweet Sugarplum Classic Stampin' Pad - 141395

Price: \$6.50

Flirty Flamingo Classic Stampin' Pad - 141397

Price: \$6.50

So Saffron Classic Stampin' Pad -126957