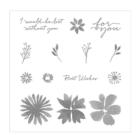

Blooms & Wishes Photopolymer Stamps - 141784

Price: \$21.00

Sweet Sugarplum Classic Stampin' Pad - 141395

Price: \$6.50

Flirty Flamingo Classic Stampin' Pad - 141397

Price: \$6.50

So Saffron Classic Stampin' Pad -126957