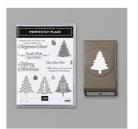

Perfectly Plaid Photopolymer Stamp Set (En) -149418

Price: \$17.00

Perfectly Plaid Bundle (En) -151143

Price: \$31.50

Wrapped In Plaid 6" X 6" (15.2 X 15.2 Cm) Specialty Designer Series Paper - 149596

Price: \$14.50

Price: \$9.75

Crumb Cake 8-1/2" X 11" Cardstock -120953

Price: \$11.50

Gold Foil Sheets - 132622

Price: \$5.00

Pine Tree Punch - 149521

Price: \$18.00

Starburst Punch - 143717