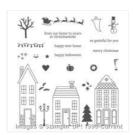

White Christmas Photopolymer Stamp Set -135767

Price: \$16.00

Holiday Home Photopolymer Stamp Set -135095

Price: \$15.95

Smoky Slate 8-1/2" X 11" Cardstock -131202

Price: \$10.00

Whisper White 8-1/2" X 11" Cardstock -100730