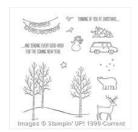

White Christmas Photopolymer Stamp Set -135767

Price: \$16.00

Holiday Home Photopolymer Stamp Set -135095

Price: \$15.95

Smoky Slate 8-1/2" X 11" Cardstock -131202

Price: \$10.00

Whisper White 8-1/2" X 11" Cardstock -100730