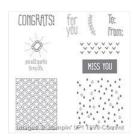

Sparkle & Shine Clear-Mount Stamp Set -140733

Price: \$18.00

Shine On Specialty Designer Series Paper - 140579

Price: \$13.00

Soft Sky 8-1/2" X 11" Cardstock -131203

Price: \$8.00

Soft Sky Classic Stampin' Pad -131181