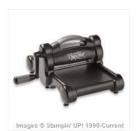

Price: \$6.00

Botanical Gardens Designer Series Paper - 140583

Price: \$11.00

1-1/4" Burlap Ribbon - 132140

Price: \$8.00

Lots Of Labels Framelits Dies -138281

Price: \$27.00

Big Shot - 113439

Price: \$110.00

1-3/4" (4.4 Cm) Circle Punch -119850

Price: \$23.00

trinitydesignstudio1@gmail.com www.trinitydesignstudio.stampinup.net

1-1/2" (3.8 Cm) Circle Punch -138299

Price: \$16.00

Rhinestone Basic Jewels - 119246