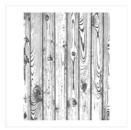

Hardwood Wood-Mount Stamp -133032

Price: \$20.00

Soft Suede Classic Stampin' Pad -126978

Price: \$6.50

Pear Pizzazz Classic Stampin' Pad - 131180

Price: \$6.50

Mossy Meadow 8-1/2" X 11" Cardstock -133676

Price: \$11.50