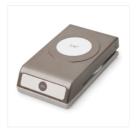

Price: \$110.00

1-3/4" (4.4 Cm) Circle Punch -119850

Price: \$23.00

trinitydesignstudio1@gmail.com www.trinitydesignstudio.stampinup.net

1-1/2" (3.8 Cm) Circle Punch -138299

Price: \$16.00

Rhinestone Basic Jewels - 119246