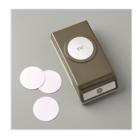

Price: \$110.00

1-3/4" (4.4 Cm) Circle Punch -119850

Price: \$23.00

trinitydesignstudio1@gmail.com www.trinitydesignstudio.stampinup.net

1-1/2" (3.8 Cm) Circle Punch -138299

Price: \$16.00

Rhinestone Basic Jewels - 119246