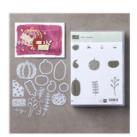

https://www.stampinup.com/ecweb/default.aspx?dbwsdemoid=2124997

Spooky Night Designer Series Paper - 144610

Price: \$11.00

Pick A Pumpkin Clear-Mount Bundle\* - 146025

Price: \$38.50

Pick A Pumpkin Wood-Mount Bundle\* - 146024