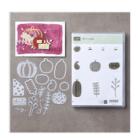

https://www.stampinup.com/ecweb/default.aspx?dbwsdemoid=2124997

Spooky Night Designer Series Paper - 144610

Price: \$11.00

Pick A Pumpkin Clear-Mount Bundle\* - 146025

Price: \$38.50

Pick A Pumpkin Wood-Mount Bundle\* - 146024