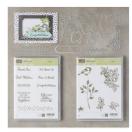

Price: \$27.00

Petal Palette Clear-Mount Bundle - 145974

Price: \$62.00

Layered Leaves
Dynamic Textured
Impressions
Embossing Folder
- 143704

Price: \$9.00

Myths & Magic Glimmer Paper 6" X 6" (15.2 X 15.2 Cm) - 145601