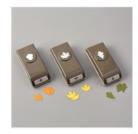

Price: \$17.00

Autumn Punch Pack - 153609

**Sale: \$23.40** Price: \$39.00

Special Day Dies - 153587

**Sale: \$7.25** Price: \$29.00

Stitched Nested Labels Dies -149638

**Sale: \$28.00** Price: \$35.00

Plaid Tidings 6" X 6" (15.2 X 15.2 Cm) Designer Series Paper -153527