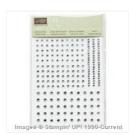

Price: \$33.00

Pop Of Paradise Clear-Mount Stamp Set -141581

Price: \$19.00

Layering Love Clear-Mount Stamp Set -141965

Price: \$16.00

Rhinestone Basic Jewels - 119246

Price: \$5.00

www.thestampinb.com