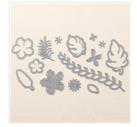

Price: \$7.00

Whisper White 8-1/2" X 11" Cardstock -100730

Price: \$9.75

Sweet Sugarplum 8-1/2" X 11" Cardstock -141418

Price: \$8.00

Crushed Curry 8-1/2" X 11" Cardstock -131199

Price: \$10.00

Botanical Builder Framelits Dies -140625

Price: \$33.00

Pop Of Paradise Clear-Mount Stamp Set -141581

Price: \$19.00

Layering Love Clear-Mount Stamp Set -141965

Price: \$16.00

Rhinestone Basic Jewels - 119246

Price: \$5.00

www.thestampinb.com