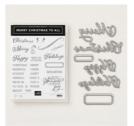

## Supply List

Merry Christmas To All Photopolymer Stamp Set -147702

Price: \$47.00

Merry Christmas Dies - 147912

Price: \$49.00

Merry Christmas To All Photopolymer Bundle - 149952

Price: \$86.25

Dashing Along Designer Series Paper - 149903