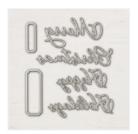

## Supply List

Merry Christmas To All Photopolymer Stamp Set -147702

Price: \$47.00

Merry Christmas Dies - 147912

Price: \$49.00

Merry Christmas To All Photopolymer Bundle - 149952

Price: \$86.25

Dashing Along Designer Series Paper - 149903