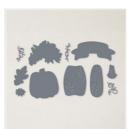

## Supply List

Basic White 8-1/2" X 11" Cardstock -159276

Price: \$10.50

Evening Evergreen 3/8" (1 Cm) Open Weave Ribbon -155573

**Sale: \$2.80** Price: \$7.00

Rustic Pumpkin Dies - 159643

Price: \$32.00

Soft Succulent 8-1/2" X 11"