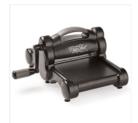

Layering Love Clear-Mount Stamp Set -141965

Price: \$16.00

Layering Love Wood-Mount Stamp Set -141962

Price: \$21.00

Big Shot - 143263

Price: \$110.00

Stampin' Trimmer - 126889

Price: \$30.00