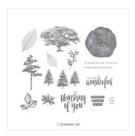

onechailover@yahoo.com pocketfullofstamps.com

Rooted In Nature Wood-Mount Stamp Set -146479

Price: \$55.00

Rooted In Nature Clear-Mount Stamp Set -146482

Price: \$42.00

Shaded Spruce 8-1/2" X 11" Cardstock -146981