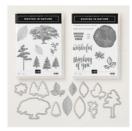

Price: \$9.00

Stamparatus - 146276

Price: \$49.00

Rooted In Nature Wood-Mount Stamp Set -146479

Price: \$55.00

Rooted In Nature Clear-Mount Bundle - 148353

Price: \$72.75

## Supply List

Rooted In Nature Wood-Mount Bundle - 148352

Price: \$84.50

Petal Palette Wood-Mount Stamp Set -145785

Price: \$47.00

Petals & More Thinlits Dies -145655

Price: \$34.00