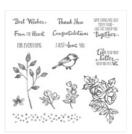

Price: \$7.00

Whisper White Medium Envelopes - 107301

Price: \$7.50

Rooted In Nature Clear-Mount Stamp Set -146482

Price: \$42.00

Petal Palette Clear-Mount Stamp Set -145788

Price: \$35.00

Coastal Cabana Classic Stampin' Pad - 147097

## Supply List

Rooted In Nature Wood-Mount Bundle - 148352

Price: \$84.50

Petal Palette Wood-Mount Stamp Set -145785

Price: \$47.00

Petals & More Thinlits Dies -145655

Price: \$34.00