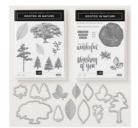

Price: \$9.00

Stamparatus - 146276

Price: \$49.00

Rooted In Nature Wood-Mount Stamp Set -146479

Price: \$55.00

Rooted In Nature Clear-Mount Bundle - 148353

Price: \$72.75

## Supply List

Rooted In Nature Wood-Mount Bundle - 148352

Price: \$84.50

Petal Palette Wood-Mount Stamp Set -145785

Price: \$47.00

Petals & More Thinlits Dies -145655

Price: \$34.00