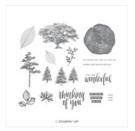

Price: \$7.00

Whisper White Medium Envelopes - 107301

Price: \$7.50

Rooted In Nature Clear-Mount Stamp Set -146482

Price: \$42.00

Petal Palette Clear-Mount Stamp Set -145788

Price: \$35.00

Coastal Cabana Classic Stampin' Pad - 147097

Price: \$9.00

Stamparatus - 146276

Price: \$49.00

Rooted In Nature Wood-Mount Stamp Set -146479

Price: \$55.00

Rooted In Nature Clear-Mount Bundle - 148353

Price: \$72.75