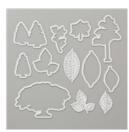

**Sale: \$20.40** Price: \$34.00

Nature's Root Dies - 146341

Price: \$39.00

Basic Black 8-1/2" X 11" Cardstock -121045

Price: \$11.50

Adhesive Sheets - 152334

Price: \$11.50

Black Stampin' Dimensionals Combo Pack -150893