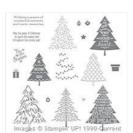

<u>buckeyeinklings.com</u>

Cozy Critters Photopolymer Stamp Set -142214

Price: \$9.50

Fox Builder Punch - 141470

Price: \$18.00

Peaceful Pines Photopolymer Stamp Set -139728

Price: \$26.00

Stitched With Cheer Photopolymer Set -142182