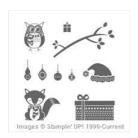

<u>buckeyeinklings.com</u>

Cozy Critters Photopolymer Stamp Set -142214

Price: \$9.50

Fox Builder Punch - 141470

Price: \$18.00

Peaceful Pines Photopolymer Stamp Set -139728

Price: \$26.00

Stitched With Cheer Photopolymer Set -142182