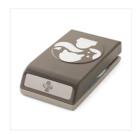

<u>buckeyeinklings.com</u>

Cozy Critters Photopolymer Stamp Set -142214

Price: \$9.50

Fox Builder Punch - 141470

Price: \$18.00

Peaceful Pines Photopolymer Stamp Set -139728

Price: \$26.00

Stitched With Cheer Photopolymer Set -142182