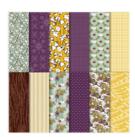

Wishing You Well Clear-Mount Stamp Set -147864

Price: \$19.00

Country Lane 12" X 12" (30.5 X 30.5 Cm) Designer Series Paper -147804

Price: \$11.00

Blackberry Bliss 8-1/2" X 11" Cardstock -133675

Price: \$11.50