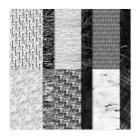

Rock & Roll 12" X 12" (30.5 X 30.5 Cm) Designer Series Paper -162695

Price: \$12.50

Hello Ladybug Photopolymer Stamp Set (English) - 157693

Price: \$18.00

Ladybug Builder Punch - 157698

Sale: \$13.20

Price: \$22.00