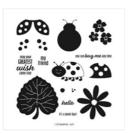

Rock & Roll 12" X 12" (30.5 X 30.5 Cm) Designer Series Paper -162695

Price: \$12.50

Hello Ladybug Photopolymer Stamp Set (English) - 157693

Price: \$18.00

Ladybug Builder Punch - 157698

Sale: \$13.20

Price: \$22.00