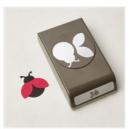

Rock & Roll 12" X 12" (30.5 X 30.5 Cm) Designer Series Paper -162695

Price: \$12.50

Hello Ladybug Photopolymer Stamp Set (English) - 157693

Price: \$18.00

Ladybug Builder Punch - 157698

Sale: \$13.20

Price: \$22.00