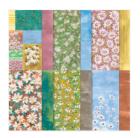

Lost Lagoon A4 Cardstock -133686

Price: £10.75

Fresh As A Daisy 12" X 12" (30.5 X 30.5 Cm) Designer Series Paper -161289

**Sale: £7.05**Price: £11.75

Berry Burst Classic Stampin' Pad -147143

Price: £8.50

Soft Sea Foam Classic Stampin' Pad - 147102