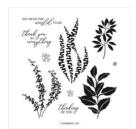

## Supply List

Botanical Layers Cling Stamp Set (English) - 158912

**Sale: £8.80** Price: £22.00

Artistically Inked Cling Stamp Set -154542

**Sale: £20.70** Price: £23.00

Basic White A4 Cardstock -159228

Price: £13.00