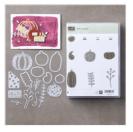

Price: \$30.00

Pick A Pumpkin Clear-Mount Bundle\* - 146025

Price: \$38.50

Pick A Pumpkin Wood-Mount Bundle\* - 146024

Price: \$43.00

Pick A Pumpkin Clear-Mount Stamp Set\* -144993

Price: \$16.00

Pick A Pumpkin Wood-Mount Stamp Set\* -144989

Price: \$21.00

Patterned
Pumpkins Thinlits
Dies - 144670

Price: \$27.00

Pumpkin Pie Classic Stampin' Pad - 126945

Price: \$6.50

Cajun Craze Classic Stampin' Pad - 126965

Price: \$6.50

Early Espresso Classic Stampin' Pad - 126974