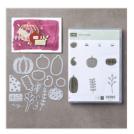

Price: \$30.00

Pick A Pumpkin Clear-Mount Bundle\* - 146025

Price: \$38.50

Pick A Pumpkin Wood-Mount Bundle\* - 146024

Price: \$43.00

Pick A Pumpkin Clear-Mount Stamp Set\* -144993

Price: \$16.00

Pick A Pumpkin Wood-Mount Stamp Set\* -144989

Price: \$21.00

Patterned
Pumpkins Thinlits
Dies - 144670

Price: \$27.00

Pumpkin Pie Classic Stampin' Pad - 126945

Price: \$6.50

Cajun Craze Classic Stampin' Pad - 126965

Price: \$6.50

Early Espresso Classic Stampin' Pad - 126974